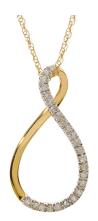

## **Yellow Gold Diamond Infinity Necklace**

Model: JN340-Y Manufacturer: Jilco MSRP: \$465.00

- Intricate design with sparkling diamond elements that is unique as they come
- Diamonds descend dramatically in an "S" shaped swirl
- $\bullet$  Features .15twt round brilliant cut diamonds set in 10k yellow gold
- Separate 10k yellow gold in "S" shape descends opposite of diamonds
- Twisted rope chain measures 18" long
- Total Weight (twt) refers to total sized of the combined diamonds
- Ships in Jilco custom purple, gift box that holds every piece to perfection
- Gift box features a ribbon and protective tissue paper