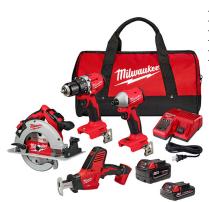

## M18 4 Tool Combo Kit

**Model:** 3693-24CX

Manufacturer: Milwaukee Tools

**MSRP:** \$895.00

- Tools compact design gives excellent control, especially while working in overhead or tight spaces
- · Brushless motor
- REDLINK Intelligence ensures efficient power and protection between tool and battery
- All metal gear case and 1/2" metal chuck
- LED visible light for increased accuracy and visibility
- Includes: M18 Compact Brushless 1/2" Hammer Drill/Driver
- M18 Compact Brushless 1/4/" hex 3-Speed Impact Driver
- M18 Brushless 7-1/4" Circular Saw
- M18 REDLITHIUM XC 4.0 extended capacity battery pack
- M12 & M18 Multi-voltage charger
- Contractor bag