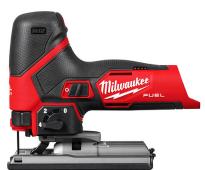

## M12 FUEL Jig Saw - Tool Only

**Model:** 2545-20

Manufacturer: Milwaukee Tools

**MSRP:** \$281.00

- POWERSTATE Brushless motor and REDLINK PLUS intelligence
- Delivers 3000 strokes per minute at 7/8" stroke for clean, controlled cuts
- · Compact size, low vibration and ergonomic barrel grip
- Variable speed dial provides 5 adjustment levels
- LED light illuminates workspace
- Integrated blower clears the cut line of debris
- Durable aluminum base plate with bevel detents at 0, 15, 30 and 45-degrees
- Tool-free quick eject blade change
- Onboard hex wrench
- · Battery and charger NOT included
- Includes: Dust cover
- · Splinter guard
- · Shoe cover
- Vacuum shroud