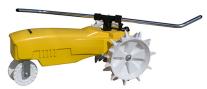

## **Rain Train Traveling Sprinkler**

Model: 859703-1012 Manufacturer: Nelson

MSRP: \$109.99

- Use the Rain Train to effectively water your lawn
- $\bullet\,$  Follows hose path to navigate around the lawn
- Covers up to 13,500 square feet
- Travels up to 200ft
- 3 Speed settings from high for fast travel and low for slow traveling
- Neutral setting keeps the sprinkler in one place
- Auto shutoff allows setup and walk away to prevent water waste
- Adjustable spray arms provide coverage from 15ft to 55ft in diameter
- Arms turn upward to an approximate 30-degree angle
- Durable cast iron body with chip resistant paint