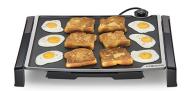

## Tilt-n-Fold XL Electric Griddle

**Model:** 07073

Manufacturer: Presto

**MSRP:** \$79.99

- Use for every meal of the day breakfast, lunch, and dinner
- · Adjusts from a level cooking surface to tilted
- Use the level surface for eggs and pancakes
- Tilt the surface for meats and drain at the same time
- Control Master heat control maintains temperature
- Flip-down levers easily tilt the surface
- Fold in legs and drip tray lock in place for compact storage
- Heavy cast aluminum base
- Slide-out drip tray
- Premium nonstick cooking surface
- 254 Square inch cooking space
- Fully immersible with heat control detached
- Power: 120V AC, 1500W