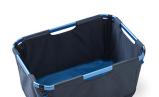

## Alpaca Gear Basket 70, Slate Blue

Model: 149395-E264 Manufacturer: Gregory

**MSRP:** \$79.95

- The Gear Basket 70 is perfect for hauling your camping essentials
- Rigid frame opening stays open for quick and easy access
- Collapsible space saving design with included stuff sack
- Double wall construction for durability
- Anodized aluminum guardrail frame with integrated grab handles
- Padded bottom with two layers of fabric
- Reflective gear loops makes it easy to see in the dark
- Large interior zipper pocket
- Corner fiberglass supports are anchored to guardrail frame
- Body made of 40% recycled 600D polyester ripstop
- 100lb Max carry capacity