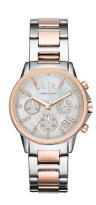

## Lady Banks Silver & Rose Gold Multi-Dial Crystal Watch, Mother-of-Pearl Dial

Model: AX4331

Manufacturer: Armani Exchange

**MSRP:** \$210.00

- Silver-tone stainless steel bracelet with rose gold-tone accents
- Mother-of-Pearl dial with Swarovski crystal hour markers and three hands
- Three subdials: 60 Seconds, 30 Minutes, 24 Hours
- Day of the month window between 4 and 5 positions
- Armani Exchange logos at 12 position
- Arabic numerals and minute markers along outer rim
- Fixed rose gold-tone, stainless steel bezel
- Double push button, fold over deployant closure
- Scratch resistant mineral crystal dial window
- Case thickness: 7mm
- Case size: 36mm
- Water resistant to 50 M