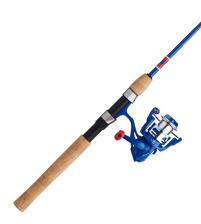

## Contender 30 Spinning Combo, 2pc 6ft 6in Rod

**Model:** 1532470

Manufacturer: Shakespeare

**MSRP:** \$39.99

- Contender combos feature a new reel design and cosmetics that excite anglers
- Lightweight graphite composite blank with cork handles
- Aluminum spool is strong and light
- 3 Ball bearings plus a one-way clutch instant anti-reverse bearing
- 2-Piece, 6ft 6in medium power rod
- 30 Reel size
- Front drag type
- Oil felt drag material
- Gear ratio: 5.2: 1
- Line rating: 6-12lb
- Mono capacity (yd/lb): 190/4, 140/6, 110/8
- 5 Guides with tipRecovery rate: 28"
- Right/Left reel handle position
- Aluminum reel spool material