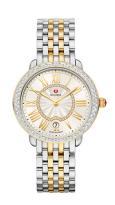

## Ladies Serein Mid Two-Tone Diamond Watch, Silver White Dial

**Model:** MWW21B000138 **Manufacturer:** Michele

**MSRP:** \$2,695.00

- · Handset with 134 sparkling diamonds
- $\bullet$  Gold and silver-tone stainless steel bracelet
- Bezel is fully paved with stunning diamonds
- Silver white sunray dial with 18K gold-plated Roman numerals and three hands
- Day of the month window at 6 position
- Signature red Michele logo below 12 position
- Sapphire crystal dial window
- Stainless steel case
- Gold-tone crown with red Michele logo
- Bracelet is interchangeable with 16mm Michele straps and bracelets
- 0.61ct Total diamond weight
- Case size: 36mm x 34mm
- Water resistant to 50 M