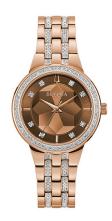

## Ladies Phantom Rose Gold Swarovski Crystal Watch, 3D Rose Gold Dial

**Model: 98L266** 

Manufacturer: Bulova

**MSRP:** \$495.00

- This Phantom watch stands out with rich color and 129 Swarovski crystals
- Rose Gold-tone stainless steel bracelet with Swarovski crystal links
- 3D Designed rose gold-tone dial with Swarovski crystal and rose-gold tone hour markers
- Three hands and signature Bulova tuning fork logo at 12 position
- Bezel is fully lined with sparkling Swarovski crystals
- Double push button, fold over deployant closure
- Flat mineral crystal dial window
- Stainless steel case back
- Case thickness: 9.8mm
- Case diameter: 32.5mm
- Water resistant to 30 M