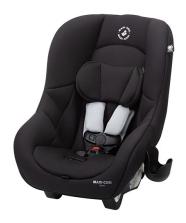

## Romi 2-in-1 Convertible Car Seat, Essential Black

Model: CC228FNA Manufacturer: Maxi-Cosi

**MSRP:** \$129.99

- Use in a ride share, car rentals, vacations, aircrafts and more
- Seat is fully protected and reinforced with Side Impact Protection
- Soft fabrics offer extra comfort for snug traveling
- LATCH connectors make it easy to install with a seatbelt
- Connectors double as carry strap
- PureCosi fabrics made without wool or added fire-retardant treatment
- Adjustable head pillow gives added support as your child grows
- Rear-facing position for children 5-40lbs, 19" to 40" tall
- Forward facing position for children 22-40lbs, 29" to 43" tall