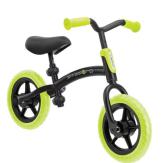

## Go Bike 10" Balance Bike, Lime Green

Model: 617-106 Manufacturer: Globber MSRP: \$79.99

- Develop balance skills with playtime on wheels
- 2-Stage reversible steel frame low frame and high frame
- Low frame young toddlers start to learn balance skills
- High frame continued use as your toddler grows
- 6 Height adjustable saddle 3 heights per frame position
- 2 Height adjustable handlebars.
- EVA Foam wheels 24mm (10") high puncture-free
- Low frame seat height adjusts 13.4", 14.4" and 15.4"
- High frame seat height adjusts 14.4", 15.4", 16.4"
- Recommended user height: 25.5" top 26.5"
- 44lb Weight capacity
- Recommended ages 2 to 5 years