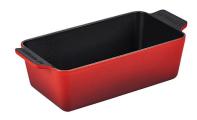

## 2qt Signature Cast Iron Loaf Pan, Cerise

Model: 20221023060001 Manufacturer: Le Creuset

**MSRP:** \$180.00

- This cast iron loaf pan offers kitchen versatility
- · Generous depth and capacity
- Cast iron delivers superior heat distribution and retention
- Durable enamel resists dulling, staining, chipping and cracking
- Black satin interior enamel enhances cooking performance
- Ergonomic handles support easy lifting
- Does not require seasoning
- Lightest weight cast iron by quart on the market
- Compatible with all cooktops, including induction
- Oven safe up to 500F
- Dishwasher safe but recommend hand wash
- Dimensions: 3.4"H x 11.1"L x 5.4"W