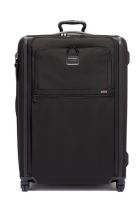

## Alpha Extended Trip Expandable 4 Wheeled Packing Case, Black

**Model:** 117167-1041 **Manufacturer:** TUMI **MSRP:** \$1,395.00

- Split case zip entry to main compartment
- Large front U-zip pocket with security zipper
- Interior features a garment sleeve with rod (holds 1 suit)
- Large mesh zip pocket, 3 zip pockets and compression straps
- Patented X-Brace 45 Handle aircraft-grade aluminum protects telescoping handle
- Two stage expansion up to 2.5"
- Retractable top and side grab handles
- 4 Dual spinner wheels
- Molded impact resistant side panels and protective bumper rails
- Built-in TSA combination lock
- TUMI Tracer
- Made of durable ballistic nylon material
- Capacity: 126-liters