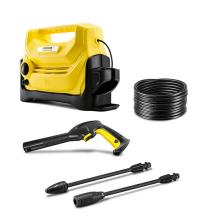

## **K2** Entry 1600 PSI Electric Pressure Washer

Model: 1-599-153-0 Manufacturer: Karcher

**MSRP:** \$139.99

- The K2 Entry pressure washer is lightweight yet tackles any outdoor cleaning task
- Compact enough to be stored in tight spaces or in the trunk of a
- Spray wand stores neatly on the machin
- Vario Power spray wand allows users to switch between high annd low pressure
- DirtBlaster spray wand effectively removes stubborn dirt on non-sensitive surfaces
- Generous 25ft high pressure hose
- · All accessories can be directly stored onboard
- Maximum 1600 PSI
- Flow rate: 1.35 gallons/minuteDimensions: 19.7" x 6.9" x 12.1"