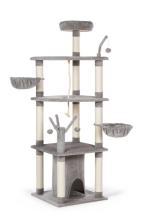

## **Everest Mountain Big Cat Tree**

**Model:** 7365

Manufacturer: Prevue Pet Products

MSRP: \$199.99

- The Everest Mountain cat tree is perfect for big cats
- Includes all the perfect places for lounging, playing, hiding, sleeping and more
- Super soft, plush fabrics combined with durable jute
- Two cozy basket hammocks in mid and upper levels for lounging
- Thick hanging rope toy
- Private hideaway cave for napping
- Four dangling plus play toys
- Large plush day bed at the top
- Multiple platforms make perfect napping locations
- Jute rope scratching posts help curb unwanted scratching behaviors
- Compact base size helps save on floor space