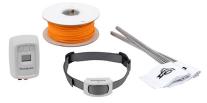

## **Classic In-Ground Fence**

**Model:** PIG00-17440 **Manufacturer:** Pet Safe

MSRP: \$199.99

- Great option for rectangular or uniquely-shaped yard
- LCD screen display boundary distance and wire break warning indicator
- Comes with collar that has 8 levels of correction
- Included wire covers up to 1/3-acre yard
- · Waterproof, rechargeable receiver collar
- Collar fits neck sizes 6" to 26"
- DIY installation
- For dogs 5lbs and up at least 6 months old
- Includes: Receiver collar
- 500ft of Boundary wire
- 50 Training flags
- Mounting hardware
- Short and long contact points
- Wire connectors
- Transmitter power adapter
- Receiver collar charging cable