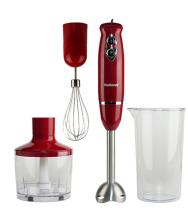

## Multi-Purpose 4-in-1 Immersion Hand Blender, Red

**Model:** NA-3104HBRD **Manufacturer:** Supersonic

**MSRP:** \$39.99

- Cook faster while you blend, puree, mash chop and more
- Handheld blender features powerful 500W motor
- Provides smooth operation and comfortable splash control technology
- Comes with interchangeable attachments
- Two blending speeds plus pulse activated sensor
- 3.5 Cup food chopper capacity
- 2.5 Cup Heavy-duty beaker capacity
- Power: 110-120V, 60Hz
- Includes: Stainless steel immersion blender
- Food chopper
- · Heavy-duty beaker
- Stainless steel whisk