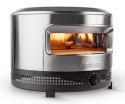

## Pi Prime Pizza Oven - Gas Only

Model: PIZZA-OVEN-PRIME Manufacturer: Solo Stove

MSRP: \$349.99

- Propane fuel and a super-efficient, demi-dome design
- Preheats in 15 minutes and cooks in as little as 90 seconds
- Front-facing temperature control
- Cordierite stone cooking surface evenly distributes heat
- Panoramic opening makes it easy to monitor pizza
- Cordierite pizza stone is reversible
- Pi Prime Shelter protects Pi from the elements
- Durable 304 stainless steel
- Uses standard LPG propane gas
- Dimensions: 15.5" x 20.5"
- hips only in contiguous 48-states
- Includes: Pi Prime pizza oven
- Cordierite pizza stone
- Pi Prime Shelter cover