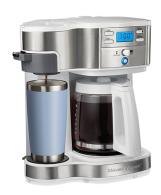

## 12 Cup 2-Way Programmable Coffeemaker, White

**Model:** 49933

Manufacturer: Hamilton Beach

**MSRP:** \$89.99

- Brew 2 ways with a single cup or a full pot
- Brew up to 14oz for a single serve using travel mug or cup
- Single serve uses coffee grounds does not use coffee pods
- Brew up to 12 cups on the carafe side
- Carafe side features Auto Pause & Pour to get your first cup quick
- 2 Hour automatic shutoff supports peace of mind
- Programmable brewing time so coffee is ready when you wake up
- Choose brew strength with regular or bold
- 2 Separate easy-fill water reservoirs
- Dimensions: 13.9"H x 12.2"W x 11.1"D