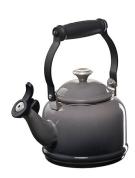

## Demi Kettle w/ Metal Finishes, Oyster

Model: 40113210444241 Manufacturer: Le Creuset

**MSRP:** \$84.00

- Lightweight carbon steel quickly brings water to a boil
- Porcelain enamel is non-reactive and nonporous
- Resists stains, rust, scratches and flavor absorption
- Fixed single-tone whistle alerts when water reaches a rolling boil
- Flip whistle spout opens for easy pouring
- Inside markings on kettle note minimum and maximum water fill levels
- Stay cool folding handle and stainless steel knob
- Safe to use on all cooktops, including induction
- Recommend hand wash only
- 1.25-Quart capacity
- Dimensions: 9.75" tall with handle, 6.25" diameter