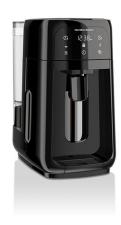

## One Step Dispensing 12 Cup Coffeemaker

**Model:** 47600

Manufacturer: Hamilton Beach

**MSRP:** \$99.99

- Conveniently dispenses delicious coffee into travel mugs and cups
- No carafe needed no spilling, pouring and less mess
- Internal warming heating keeps coffee fresh for hours
- 12 Cup borosilicate glass coffee reservoir will not burn or scorch
- Coffee window shows how much is left
- 3 Brew strengths bold, regular, 1-4 cups
- Programmable clock can be set up to 24 hours in advance
- Adjustable 0 to 4 hour auto shutoff
- "Time Since Brew" freshness indicator
- Automatic cleaning cycle and water filter reminders