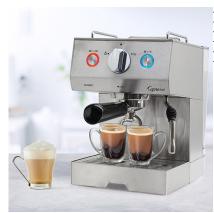

## Cafe' Select Espresso & Cappuccino Maker

Model: 126-05

Manufacturer: Capresso

**MSRP:** \$300.00

- Advanced pump boiler maintains hot water reservoir for faster, consistent results
- 15 Bar pump provides optimal pressure for rich crema foam
- Double spout espresso filter provides 1 or 2 espressos at a time
- Heavy-duty die-cast stainless steel construction
- Commercial style power frother for thick, rich cappuccinos
- On/Off and Coffee/Steam indicator lights
- 42oz Removable water container
- Integrated cup warming tray
- Removable stainless steel drip tray
- Coffee scoop/tamper included
- Dimensions: 11.5"L x 8"W x 12"H