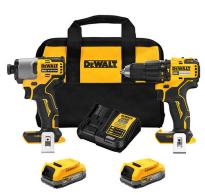

## 20V MAX Brushless 2-Tool Combo Kit w/ POWERSTACK Batteries

Model: DCK228E2 Manufacturer: DeWalt

**MSRP:** \$538.99

- The 1/2" Hammer Drill is shorter in length to tackle tough jobs
- Get more power up to 404 UWO and up to 28,050 BPMs
- 1/2" Ratcheting chuck and up to 1,650 RPMs in drill mode
- 15 Clutch positions
- · Keyless chuck type
- 1/4" Impact Driver brushless motor delivers 1,700 in-lbs of torque
- Performs up to 3,200 RPMs to drive large diameter screws
- Pro level control and precision with variable speed trigger
- Integrated 3 LED worklight illuminates work spaces
- Includes: (2) POWERSTACK 20V MAX 1.7Ah batteries
- (2) Belt hooks
- · Battery charger
- Contractor bag