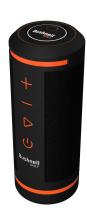

## Golf Wingman GPS Speaker

**Model:** 361910

Manufacturer: Bushnell

MSRP: \$209.95

- Bluetooth audio wirelessly streams audio
- Bushnell Golf App score tracking, GPS distance, tee times and 3D flyovers
- Pair the speaker with the golf app to receive audible information with detachable remote
- Integrated BITE magnetic technology attached to cart bar easily
- Up to 10 hours of use on a single charge
- Built-in USB offers charging for personal devices
- IPX6 Rated waterproof
- Rechargeable Lithium-ion battery
- Dimensions: 2.9"L x 2.8"W x 7.4"H
- Includes USB charging cable
- Charging adapter NOT included