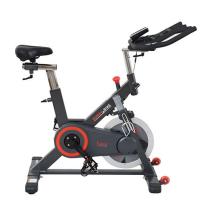

## Premium Indoor Cycling Smart Stationary Bike

Model: SF-B1805SMART

Manufacturer: Sunny Health & Fitness

MSRP: \$859.99

• SunnyFit app - performance metrics and expert trainers

• Digital monitor shows calories, distance, odometer, pulse, speed and time

• Heavy-duty 44lb Flywheel

· 4-Way adjustable seat and handlebars

• Steel toe-cage pedals with adjustable straps

• Convenient device holder

• Emergency stop brake

• Magnetic resistance is adjustable

• Use any shoes or flip pedals to clip in with riding shoes

• Transportation wheels

• Inseam adjustment: 29.9" to 40"

• 300lb Max capacity

Dimensions: 50.8"L x 23.4"W x 47.6"H
Ships only in the contiguous 48-states