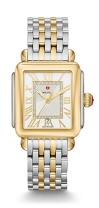

## Ladies Deco Madison Two-Tone Watch, Diamond Dial

Model: MWW06T000147 Manufacturer: Michele

**MSRP:** \$1,995.00

- Deco Madison still boasts the same geometric shape but with a traditional dial design
- Stainless steel and 18k gold plated bracelet
- Silver-tone sunray dial with 47 brilliant diamonds
- Gold-tone Roman numerals and three hands
- Day of the month window at 6 position
- Bracelet is interchangeable with compatible 18mm straps
- Gold plated bezel and stainless steel case
- Gold plated crown with signature red Michele logo
- Sapphire crystal dial window
- Swiss movement
- Case size: 33mm x 35mm
- Water resistant to 50 M