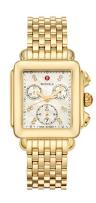

## Ladies Deco Gold-Tone 18k Diamond Chronograh Watch, Mother-of-Pearl Dial

Model: MWW06A000780 Manufacturer: Michele MSRP: \$2,395.00

• Deco watches from Michele are a timeless classic

• Gold-tone stainless steel bracelet and case

• Mother-of-Pearl dial with diamond hour markers

• 18k Yellow gold-plated top ring

• Three chronograph subdials: 30 Minutes 60 Seconds 1/10 Seconds

• Day of the month window at 6 position

• Three gold-tone hands

• Case is slightly curved to shape with curvature of the wrist

• Signature red Michele logo at 12 position and on crown

• Butterfly deployant closure

• Bracelet is interchangeable with compatible 18mm Michele wristbands