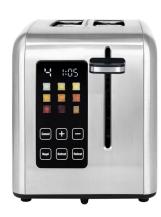

## 2 Slice Rapid Toaster w/ LCD Display, Stainless Steel

Model: TO50665SS Manufacturer: Kalorik

**MSRP:** \$69.99

- Get perfectly toasted bread with this Rapid Toaster
- Advanced Rapid Toasting technology delivers perfectly toasted bread in a fraction of the time
- Bright digital display with one-touch shade selection
- Choose from 8 toast shades and a toaster pastry setting
- Extra-wide slots and bread centering function for bagels, pastries and thicker breads
- Cancel, Reheat, Defrost and Bagel functions
- Removable crumb tray
- High-lift lever for easy retrieval
- Stainless steel housing looks great in any kitchen