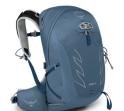

## Women's Tempest 20L Day Hiking Pack - M/L, Tidal Atlas

**Model:** 10005821

Manufacturer: Osprey

**MSRP:** \$160.00

- Tempest accommodates the needs of hikers, bikers and more
- Injection-molded, die-cut foam AirScape backpanel
- BioStretch harness and hipbelt
- Dual zipper accesses main panel
- Internal zippered mesh pocket with key clip
- Tuck-away ice ax attachment with bungee tie-off
- Trekking pole attachment
- LidLock bike helmet attachment
- · Lower side compression straps and mesh pockets
- External hydration reservoir sleeve
- Blinker light attachment (light NOT included)
- Adjustable sternum strap with whistle
- Load range: 10-20lbs
- 20-Liter capacity