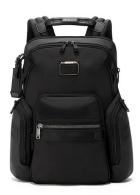

## Alpha Bravo Navigation Backpack, Black

**Model:** 142479-1041 **Manufacturer:** TUMI **MSRP:** \$525.00

- Zip entry to main compartment reveals zip expansion and laptop compartment
- Laptop compartment fits up to a 15" PC or 16" MacBook
- Interior features card pockets, media pockets and padded tablet pocket
- Padded mesh back panel
- Daisy chains on front, shoulder straps and sides are compatible TUMI+
- Front U-zip pocket and zip pocket
- 2 Side zip pockets one with water resistant lining and air vent
- Add-a-Bag and TUMI Tracer program
- Made of Recycled Ballistic Nylon that maintains strength
- Dimensions: 16" x 14" x 7.3" expanded depth to 10"