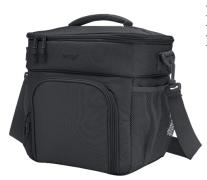

## Prep Deluxe MultiMeal Bag, Dark Gray

Model: BGPRPBAG-DG Manufacturer: Bentgo

**MSRP:** \$39.99

- Fits up to 4 full meals, 2 beverages and snacks
- Insulated to keep foods hot or cold (with ice pack) up to 8 hours
- 2 Compartments top compartment and main lower compartment
- Interior features a mesh pocket and 2 ice pack pockets
- 2 Side water bottle pockets
- Padded top handle and adjustable shoulder strap
- Made of durable water resistant fabric to suite all day scenarios
- PEVA interior lining
- Carry strap length: 32" to 58.5"
  Top compartment: 10.5" x 7" x 2.6"
  Large compartment: 10.5" x 7" x 8.9"
  Overall dimensions: 7" x 7" x 11.5"