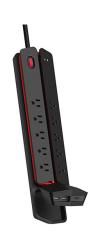

## Power Center Vertex XL 10 AC Outlet Surge Protector, Black

**Model:** 2MNAC0675B0L2 **Manufacturer:** Monster

**MSRP:** \$149.99

- Stay in flow and be protective longer with Power Center Vertex
- Helps protect your devices while giving more ports
- 10 AC outlets power computers, appliances, home theater systems and more
- 2 USB-A ports detects devices and delivers charging speed up to 2.4A total
- 20W USB-C Power Delivery port charges devices 2.5x faster with 20W output
- USB hub is magnetic and detaches for an extended reach
- 5000 Joule rating absorbs energy to protect your equipment
- Built-in LED indicator shows when protection is active