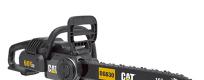

## 60V 16" Brushless Chainsaw w/ 2.5Ah Battery & Charger

Model: DG630 Manufacturer: CAT MSRP: \$299.99

- Made for ambitious homeowners with challenging tree maintenance
- High-efficiency Brushless 2.0 motor extends runtime
- Reduced-Kickback Bar Nose easier to use for extended periods of time
- Tool-less chain tensioning ensures you have perfect tension perfect tension performance
- Automatic chain oiler provides lubrication for less wear and tear
- Professional-level performance without the noise and fumes
- 16" Bar length
- 3/8" LP chain pitch
- Chain speed: 21 meters/second, 68.9 feet/second
- Includes: 2.5Ah Lithium-ion battery
- 3A Battery charger