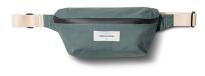

## W.F.A. Crossbody Pouch, Slate Green

Model: CROS-POUCH-GRN Manufacturer: Native Union MSRP: \$59.99

- The Work From Anywhere Crossbody Pouch is your lightweight sidekick
- Spacious 1.5L capacity with a key leash and elastic pockets
- Hidden pocket for an AirTag or other Bluetooth tracker
- Felt-lined interior compartment keeps valuables safe from scratches
- Full-length exterior back pocket
- Water resistant finish, reinforced seams and YKK zipper
- Thick organic cotton straps are adjustable
- Carry across the chest, on the back or slung on shoulder
- Made better for the Earth with 100% recycled polyester (rPET)
- Strap adjusts 30.7" to 45.3"