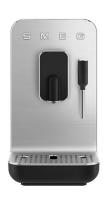

## 50's Retro-Style Fully Automatic Coffee Machine w/ Steamer, Black

Model: BCC02BLMUS Manufacturer: Smeg MSRP: \$1,200.00

- Retro-style and aluminum polished edge panels
- Powered by 1350 watts
- Steel steamer froths milk for barista style lattes
- Adjustable coffee sizes, grinding level and water hardness
- · Makes ristretto, espresso, single coffee and hot water
- · No-coffee and empty water tank alarms
- Automatic switch off
- Thermoblock water heating system
- Adjustable dispenser height
- 19 bar Pump pressure
- 0.4 Gallon water container capacity
- 5.3oz Coffee bean container capacity
- Dimensions: 7.125"W x 17.0625"D x 13.25"H