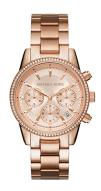

## Ladies Ritz Pave Rose Gold-Tone SS Watch, Rose Gold Dial

Model: MK6357 Manufacturer: Michael Kors

**MSRP:** \$250.00

- Stainless steel, rose gold-tone bracelet, case and fixed bezel
- Bezel is fully paved with dazzling crystal stones
- Rose gold-tone dial with crystal stone accents, stick markers and three hands
- Three chronograph subdials: 60 Seconds, 60 Minutes and 24 Hours
- Day of the month window between 4 and 5 positions
- Minute markers along outer rim dial
- Signature "Michael Kors" logo below 12 position
- Signature "MK" logo print on crown
- Case size: 37mm
- Water resistant to 50 M
- 2-Year manufacturer limited warranty