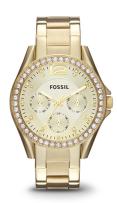

## Ladies Riley Gold-Tone Multifunction Watch, Champagne Dial

Model: ES3203 Manufacturer: Fossil MSRP: \$160.00

- Riley watch adds sparkle to the season with dazzling crystal
- Gold-tone stainless steel bracelet with single press deployant closure
- Champagne dial with crystal hour markers and three subdials
- Subdials: Day of the week, Day of the month, 24-Hour
- Gold-tone stainless steel bezel paved with crystals
- Hour, Minute and Sweeping Seconds hand
- Minute markers along outer rim
- Circumference: 175+/- 5mm
- Strap width: 18mm
- Case size: 38mm
- Case thickness: 12mm
- $\bullet\,$  Water resistant to 100 M  $\,$
- 2-Year manufacturer limited warranty