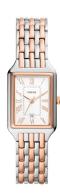

## Ladies' Raquel 2-Tone Rectangular Stainless Steel Watch, Silver Dial

Model: ES5222 Manufacturer: Fossil MSRP: \$170.00

- Raquel watches are a classic silhouette with contemporary style
- Rose gold and silver-tone stainless steel bracelet
- Silver rectangle dial with rose gold-tone Roman numerals and three hands
- Day of the month window at the 6 position
- Double layered bezel bezel in rose gold and silver-tone stainless steel
- Rose gold-tone crown
- Quartz movement
- Double push button, fold over closure
- Bracelet is interchangeable with compatible 12mm Fossil wristbands
- Bracelet circumference: 175 +/- 5mm
- Case size: 23mm
- Water resistant to 50 M