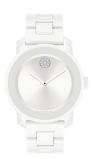

## Ladies BOLD Ceramic White Stainless steel Watch, Silver White Dial

**Model:** 3600802

Manufacturer: Movado

**MSRP:** \$895.00

- BOLD Ceramic watches blend different textures for a BOLD look
- White stainless steel bracelet with white ceramic center links
- Silver and white metallic museum dial with 10 crystal set dot at the 12 position
- The Museum dial stands the test of time designed by artist Nathan George Horwitt in 1947
- Silver and white stainless steel bezel and case
- Dial also features two white hands
- · Double push button, fold over deployant closure
- K1 Crystal dial window is scratch resistant
- Swiss quartz movement
- Case size: 36.3mm
- Water resistant to 30 M