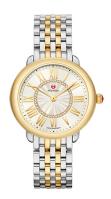

## Ladies Serein Mid Two-Tone 46 Diamond Watch, Silver White Dial

Model: MWW21B000148 Manufacturer: Michele MSRP: \$1,695.00

- Handset with 46 sparkling diamonds and 18k gold plating
- Silver and gold-tone stainless steel, 7-link bracelet
- Silver white sunray dial diamonds on the inner ring
- Gold-tone Roman numerals and three hands
- Day of the month window at 6 position
- Signature red Michele logo below 12 position
- Sapphire crystal dial window
- Gold-tone stainless steel bezel and case
- Silver-tone crown with red Michele logo
- Bracelet is interchangeable with 16mm Michele straps and bracelets
- 0.11ct Total diamond weight
- ase size: 36mm x 37mm
- Water resistant to 50 M