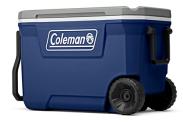

## **316 Series 62qt Wheeled Cooler, Twilight**

Model: 2179153 Manufacturer: Coleman MSRP: \$74.99

- Fuel the best times outdoors with Coleman 316 Series coolers
- TempLock FX insulation in lid and body holds the cold
- Heavy-duty wheels and durable tow handle built for long hauls
- Tethered drain plug resists leaks and does not get lost
- Four cup holders help prevent spills
- Cup holders hold up to a 30oz tumbler
- Stain resistant liner and EZ-Clean lid
- Have-A-Seat lid supports up to 250lbs
- 62-Quart capacity holds up to 50 cans and 26lbs of ice
- Made with 15% less plastic than comparable Coleman coolers
- Exterior dimensions: 18"H x 28.2"L x 15"W