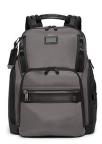

## Alpha Bravo Search Backpack, Charcoal

**Model:** 142480-1174 **Manufacturer:** TUMI **MSRP:** \$595.00

- The Search backpack is modern and versatile for daily commutes
- Zip entry to main compartment reveals a padded tablet pocket
- Padded laptop pocket fits up to 15" laptops
- Interior has card pockets, media pockets, and zip pockets
- Padded mesh back panel
- Daisy chains on front/shoulder straps
- Front zip pocket
- 2 Side zip pockets (one with water resistant lining)
- Side open pocket
- Top carry handle with leather accent
- Add-a-Bag sleeve
- TUMI Tracer program
- Made of durable Ballistic Nylon material
- Dimensions: 14"W x 17"H x 8.3"D