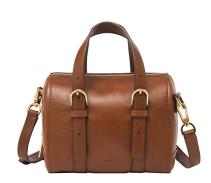

## Carlie LiteHide Mini Satchel, Brown

**Model:** ZB1856200 **Manufacturer:** Fossil

**MSRP:** \$195.00

- The Carlie mini satchel is a smaller version of a classic favorite
- Made of LiteHide, eco-friendly and high-quality leather
- LiteHide is tanned by a process that reduces water consumption, pollution, CO2 emissions
- Two handles with gold-tone hardware
- Fits up to an iPhone 14 Pro max or Samsung Galaxy S22 Ultra
- Interior has 1 slide pocket and 1 zipper pocket
- Interior lined with 100% REPREVE recycled polyester
- Crossbody strap is adjustable and detachable
- 24.5" Crossbody strap drop when fully extended
- Dimensions: 7.5"L x 4.75"W x 6.75"H