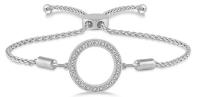

## Circle of Life Diamond Bolo Bracelet

Model: JB1020 Manufacturer: Jilco MSRP: \$550.00

- Never basic and always glamorous, the Circle of Life bracelet is set apart from the rest
- Features brilliant .08ct round diamonds set in sterling silver
- Circle of life pendant is surrounded by a wheat chain with a bolo slid clasp
- Sterling silver has an e-coat that helps to prevent tarnish
- Carat weight (ct) refers to the size of the diamond
- Jilco uses SI1, SI2 or SI3 diamonds with H-I color
- Shipped in a purple Jilco box that holds the piece in place
- Gift box features a decorative ribbon and protective tissue paper