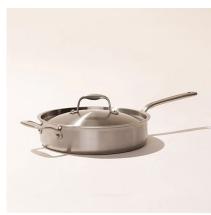

## 3.5qt 5-Ply Stainless Clad Saute Pan w/ Lid

Model: COOK-4L-STE-ISS Manufacturer: Made In

**MSRP:** \$159.00

- Wide surface area and shallow depth increases rate of evaporation and quality searing
- Rolled rims allow easy pouring without spilling
- 5-Ply premium metals are carefully layered for consistent performance and responds instantly
- Aluminum core offers peerless heat conduction
- Stainless exterior supports superior heat circulation and retention
- Stay Cool Handle with hollow core improves maneuverability and slows heat circulation
- Oven safe up to 800F
- 2.5" Depth with 9.8" cooking surface diameter
- Overall dimensions: 21"L x 10.5"D x 4"H