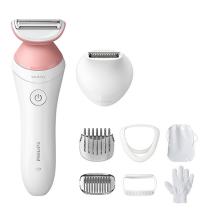

## Lady Shaver Series 6000 Cordless Wet & Dry Shaver

Model: BRL146-00 Manufacturer: Philips MSRP: \$59.99

- Designed for a gentle and comfortable shave in different body areas
- Rounded trimmer tips in front and behind shaving foil supports a smooth glide
- Floating foil glides naturally over curves and contours
- Use wet and dry with anti-slip grip
- Lasts up to 40 minutes on a single charge
- Convenient storage pouch
- Recharge with USB-A charging cable
- Powered by 5V, 7.5W
- Includes: Cleaning brush
- Trimming comb
- Soft glide cap
- Skin stretcher cap
- Exfoliation glove
- Bikini trimmer head
- Bikini trimmer comb
- Charging cable adapter NOT included