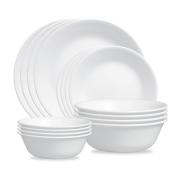

## Winter Frost White 16pc Dinnerware Set

**Model:** 1148417

Manufacturer: Corelle

**MSRP:** \$45.00

- The Winter Frost White dinnerware is great for everyday or special occasions
- Layer with other colors and patterns from your favorite pieces
- Triple-layer strong glass plates and bowls resists chips and cracks
- Ultra-hygienic, non-porous and easy to clean
- Stack compactly to take up less storage space
- Microwave, preheated oven and dishwasher safe
- Crafted with pride in Corning, New York
- Includes: (4) 10.25" Dinner plates
- (4) 6.75" Appetizer plates
- (4) 18oz Cereal bowls (6.25" x 2")
- (4) 10oz Dip/Condiment bowls (5.5" x 1.25")