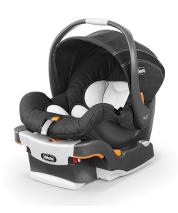

## **KeyFit Infant Car Seat/Base, Encore**

Model: 5079578160070 Manufacturer: Chicco MSRP: \$189.99

- Take advantage of the powerful safety features and simple install
- Reclinesure leveling foot
- RideRight bubble level indicators verify base angle
- SuperCinch LATCH tightener supports a tight and secure fit
- Removable newborn head and body support to fit as your baby grows
- Canopy helps provide shade
- 5-Point harness with one-pull tightener
- EPS energy-absorbing foam helps improve impact protection
- Smooth underside protects vehicle seats
- For infants 4 to 22lbs or 30" in height
- Machine washable fabrics