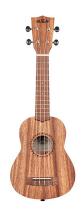

## **Teak Soprano Ukulele**

Model: KA-TEAK-S Manufacturer: Kala

**MSRP:** \$89.00

- Tropical hardwood with a soft brown colorTight, straight grain patterns and striping
- · Soprano size
- · teak top, back and sides
- Meranti neck
- Indonesian Nandu fingerboard
- Standard headstock
- Chrome Open Gear tuners
- Aquila Super Nylgut strings
- Graph Tech Nubone nut and saddle
- Chrome strap button
- Scale length: 13.5"
- Overall length: 21.06"
- Body length: 9.25"
- 12 Frets
- Width at upper/lower bout: 5.25"/7.25"
- Width at waist: 4.75"
- Body depth: 2.625"
- Fingerboard width at nut: 1.375".
- Fingerboard width at neck/body joint: 1.625"